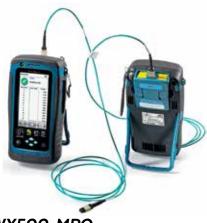

#### WX500-MPO

- 1x LOCAL & 1x REMOTE unit
- Fiber License
- 1x MPO Light source adapter
- 1x MPO Power meter adapter
- Cord kit excluded

All bundles include; 2x AC power supplies, 2x headsets, calibration certificate, quickstart guide, USB stick with software and manuals.