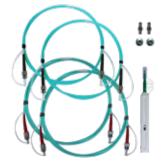

### **Starter Test kits**

Single Mode (SM) Kit WX\_AD\_SM2

**EF Multi Mode (MMEF) Kit** WX\_AD\_EF\_MM2

**MPO Kit** WX\_AD\_MM\_MPO\_KIT

## Supplementary Cord kits

**SM Fiber SC Cord Kit** WX\_AC\_SC\_SM\_KIT

**SM Fiber LC Cord Kit** WX\_AC\_LC\_SM\_KIT

SM Fiber ST Cord Kit WX\_AC\_ST\_SM\_KIT

MMEF Fiber SC Cord Kit WX\_AC\_SC\_EF\_MM\_CORDKIT

**MMEF Fiber LC Cord Kit** WX\_AC\_LC\_EF\_MM\_CORDKIT

MMEF Fiber ST Cord Kit WX\_AC\_ST\_EF\_MM\_CORDKIT

MPO Cord Kit WX\_AC\_MM\_MPO\_CORD\_KIT

## **Fiber Inspection Tool**

- All test kits are delivered with 2x adapters, cord kits and a soft pouch.
- Cord kits are delivered without adapters.

Fiber Inspection Kit is delivered with 4 inspection tips.