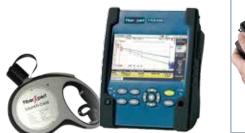

## Buy a WireXpert 500 today. And upgrade it to WireXpert 4500 later.

*WireXpert 500* is a cost-effective cable certifier for twisted pair cabling systems up to CAT 6A / Class EA.

Starting from version 7.4 firmware, the WireXpert 500 will be available in 3 variance- a 500MHz Copper only cable certifier, a Fiber only certfier and a combination of 500MHz copper + Fiber certifier.

The expanded WireXpert 500 series adapts to your plans. All types are upgradeable so you do not need a new device when the requirements change.

Need to test Cat 7/7A/8? Simply upgrade it to WireXpert 4500. Try it today!