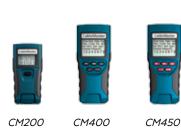

Irrespective of the category of cables and connectors installed, a "Pass/Fail" result indicates whether the existing cabling can support data rates up to 1Gbit/s.

СМ600/650

СМ800/850

The CableMaster(CM) series provide options from a compact and economic cable tester for Ethernet cabling, to professional cabling tester and network diagnostic tools, depending on your requirements. The CableMaster series is the ideal tool for both home and office cabling, providing quick and accurate measurements with simple selections.