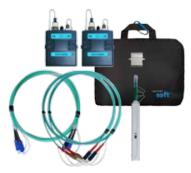

#### WX500-SM

- 1x LOCAL & 1x REMOTE unit
- Fiber License
- 2x Single Mode fiber adapters
- Cord kit excluded

#### WX500-QUAD

- 1x LOCAL & 1x REMOTE unit
- Fiber License
- 2x SM + MMEF fiber adapters
- Cord kit excluded

#### WX500-MMEF

- 1x LOCAL & 1x REMOTE unit
- Fiber License
- 2x EF MultiMode fiber adapters Interchangeable SC adapters • included •
- Cord kit excluded

#### WX500-MPO

- 1x LOCAL & 1x REMOTE unit
- Fiber License
- 1x MPO Light source adapter
- 1x MPO Power meter adapter
- Cord kit excluded

All bundles include; 2x AC power supplies, 2x headsets, calibration certificate, quickstart guide, USB stick with software and manuals.

Images used are for illustration purposes only. Cords and accessories are NOT included in all fiber solutions.