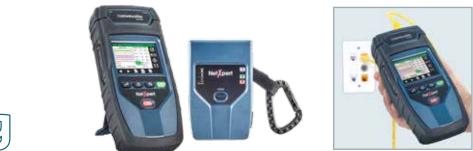

#### WX4500-FA-SC

- 1x LOCAL & 1x REMOTE unit
- 2,500MHz Copper & Fiber License
- 2x CAT 6A Channel adapters
- 2x CAT 6A Link adapters include cables

#### WX500-PLUS

- 1x LOCAL & 1x REMOTE unit
- 500MHz Copper & Fiber License
- 2x CAT 6A Channel adapters
- 2x CAT 6A Link adapters include cables
- Fiber adapters excluded

#### WX500-CU

- 1x LOCAL & 1x REMOTE unit
- 500MHz Copper License
- 2x CAT 6A Channel adapters
- 2x CAT 6A Link adapters include cables