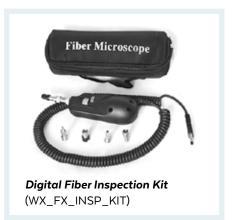

## **Fiber Inspection Tool**

- All test kits are delivered with 2x adapters, cord kits and a soft pouch.
- Cord kits are delivered without adapters.

Fiber Inspection Kit is delivered with 4 inspection tips.