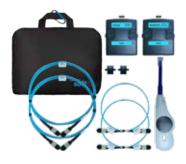

#### WX4500-FA-SC

- 1x LOCAL & 1x REMOTE unit
- 2,500MHz Copper & Fiber License
- 2x CAT 6A Channel adapters
- 2x CAT 6A Link adapters include cables

#### WX500-PLUS

- 1x LOCAL & 1x REMOTE unit
- 500MHz Copper & Fiber License
- 2x CAT 6A Channel adapters
- 2x CAT 6A Link adapters include cables
- Fiber adapters excluded

#### WX500-CU

- 1x LOCAL & 1x REMOTE unit
- 500MHz Copper License
- 2x CAT 6A Channel adapters
- 2x CAT 6A Link adapters include cables

#### WX500-MPO

- 1x LOCAL & 1x REMOTE unit
- Fiber License
- 1x MPO Light source adapter
- 1x MPO Power meter adapter
- Cord kit excluded

All bundles include; 2x AC power supplies, 2x headsets, calibration certificate, quickstart guide, USB stick with software and manuals.

Images used are for illustration purposes only. Cords and accessories are NOT included in all fiber solutions.