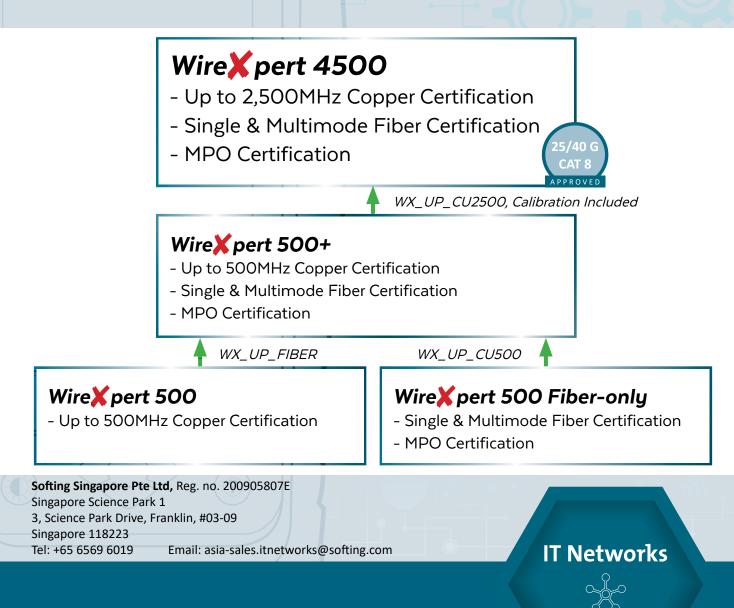

# Wire Xpert

## Buy a WireXpert 500 today. And upgrade it to WireXpert 4500 later.

*WireXpert 500* is a cost-effective cable certifier for twisted pair cabling systems up to CAT 6A / Class EA.

Starting from version 7.4 firmware, the WireXpert 500 will be available in 3 variance- a 500MHz Copper only cable certifier, a Fiber only certfier and a combination of 500MHz copper + Fiber certifier.

The expanded WireXpert 500 series adapts to your plans. All types are upgradeable so you do not need a new device when the requirements change.

Need to test Cat 7/7A/8? Simply upgrade it to WireXpert 4500. Try it today!

## WHICH IS THE ONE FOR YOU?