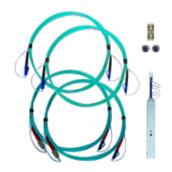

### **Starter Test kits**

Single Mode (SM) Kit WX\_AD\_SM2

**EF Multi Mode (MMEF) Kit** WX\_AD\_EF\_MM2

**MPO Kit** WX\_AD\_MM\_MPO\_KIT

## Supplementary Cord kits

**SM Fiber SC Cord Kit** WX\_AC\_SC\_SM\_KIT

**SM Fiber LC Cord Kit** WX\_AC\_LC\_SM\_KIT

SM Fiber ST Cord Kit WX\_AC\_ST\_SM\_KIT

MMEF Fiber SC Cord Kit WX\_AC\_SC\_EF\_MM\_CORDKIT

**MMEF Fiber LC Cord Kit** WX\_AC\_LC\_EF\_MM\_CORDKIT

MMEF Fiber ST Cord Kit WX\_AC\_ST\_EF\_MM\_CORDKIT

MPO Cord Kit WX\_AC\_MM\_MPO\_CORD\_KIT

## **Fiber Inspection Tool**

- All test kits are delivered with 2x adapters, cord kits and a soft pouch.
- Cord kits are delivered without adapters.

Fiber Inspection Kit is delivered with 4 inspection tips.