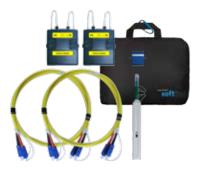

#### WX500-SM

- 1x LOCAL & 1x REMOTE unit
- Fiber License
- 2x Single Mode fiber adapters
- Cord kit excluded

#### WX500-QUAD

- 1x LOCAL & 1x REMOTE unit
- Fiber License
- 2x SM + MMEF fiber adapters
- Cord kit excluded

#### WX500-MMEF

- 1x LOCAL & 1x REMOTE unit
- Fiber License
- 2x EF MultiMode fiber adapters Interchangeable SC adapters • included •
- Cord kit excluded

#### WX500-MPO

- 1x LOCAL & 1x REMOTE unit
- Fiber License
- 1x MPO Light source adapter
- 1x MPO Power meter adapter
- Cord kit excluded

All bundles include; 2x AC power supplies, 2x headsets, calibration certificate, quickstart guide, USB stick with software and manuals.

Images used are for illustration purposes only. Cords and accessories are NOT included in all fiber solutions.