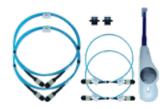

### **Starter Test kits**

Single Mode (SM) Kit WX\_AD\_SM2

**EF Multi Mode (MMEF) Kit** WX\_AD\_EF\_MM2

**MPO Kit** WX\_AD\_MM\_MPO\_KIT

## Supplementary Cord kits

**SM Fiber SC Cord Kit** WX\_AC\_SC\_SM\_KIT

**SM Fiber LC Cord Kit** WX\_AC\_LC\_SM\_KIT

SM Fiber ST Cord Kit WX\_AC\_ST\_SM\_KIT

MMEF Fiber SC Cord Kit WX\_AC\_SC\_EF\_MM\_CORDKIT

**MMEF Fiber LC Cord Kit** WX\_AC\_LC\_EF\_MM\_CORDKIT

MMEF Fiber ST Cord Kit WX\_AC\_ST\_EF\_MM\_CORDKIT

MPO Cord Kit WX\_AC\_MM\_MPO\_CORD\_KIT

## **Fiber Inspection Tool**

- All test kits are delivered with 2x adapters, cord kits and a soft pouch.
- Cord kits are delivered without adapters.

Fiber Inspection Kit is delivered with 4 inspection tips.